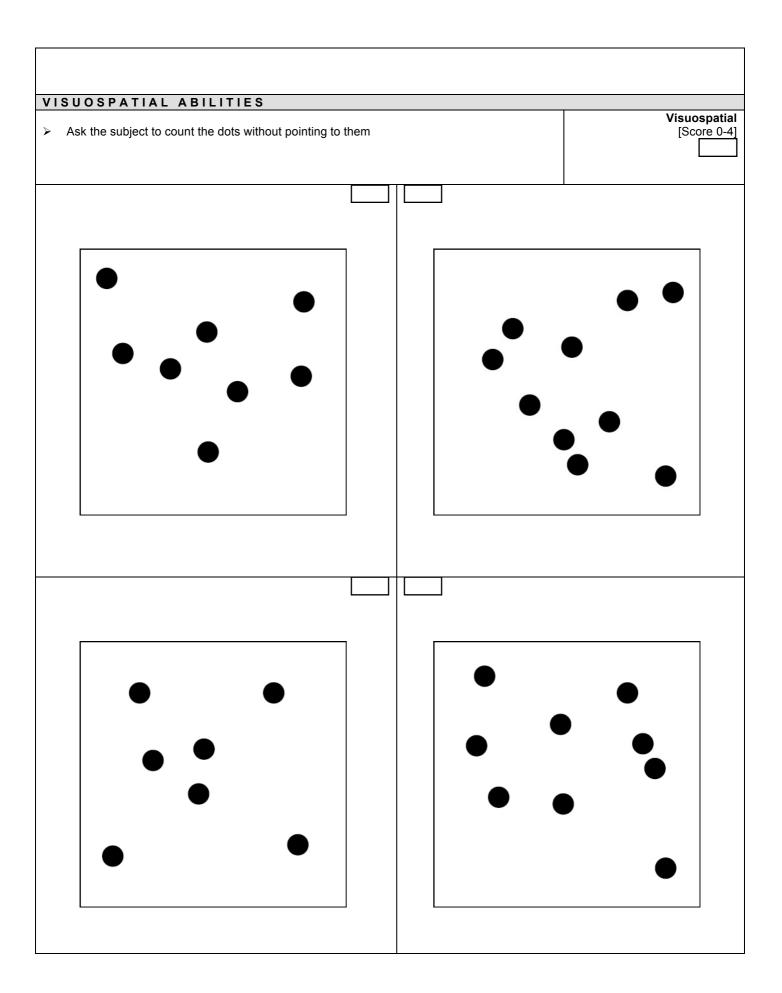

| LANGUAGE                                                                                                                                                                         |                             |
|----------------------------------------------------------------------------------------------------------------------------------------------------------------------------------|-----------------------------|
| Ask the subject to read the following words: (Score 1 only if all correct)                                                                                                       | Language<br>[Score 0-1]     |
| נתפר                                                                                                                                                                             |                             |
| פגום                                                                                                                                                                             |                             |
| משכיל                                                                                                                                                                            |                             |
| תקופתית                                                                                                                                                                          |                             |
| הגבהה                                                                                                                                                                            |                             |
| VISUOSPATIAL ABILITIES                                                                                                                                                           | Visuospatial                |
| ➤ Infinity Diagram: Ask the subject to copy this diagram.                                                                                                                        | [Score 0-1]                 |
|                                                                                                                                                                                  |                             |
| ➤ Wire cube: Ask the subject to copy this drawing (for scoring, see instructions guide).                                                                                         | Visuospatial<br>[Score 0-2] |
|                                                                                                                                                                                  |                             |
| Clock: Ask the subject to draw a clock face with numbers and the hands at ten past five. (For scoring see instruction guide: circle = 1, numbers = 2, hands = 2 if all correct). | Visuospatial<br>[Score 0-5] |
|                                                                                                                                                                                  |                             |