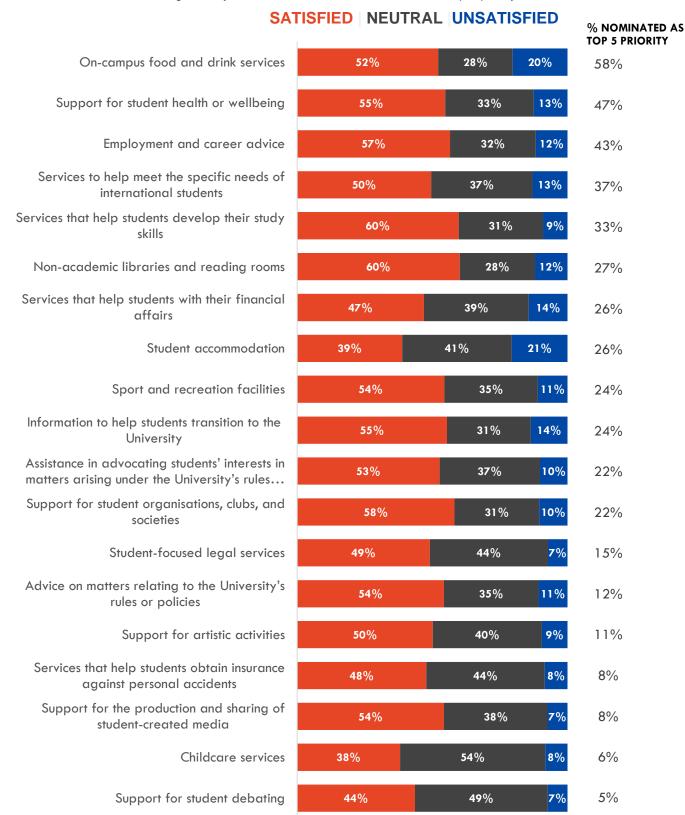

#### STUDENT SATISFACTION WITH ON-CAMPUS SERVICES

(SSAF survey; 8042 respondents; values are % of respondents)

Services are listed in descending order by % of students who nominated them as a top-5 priority