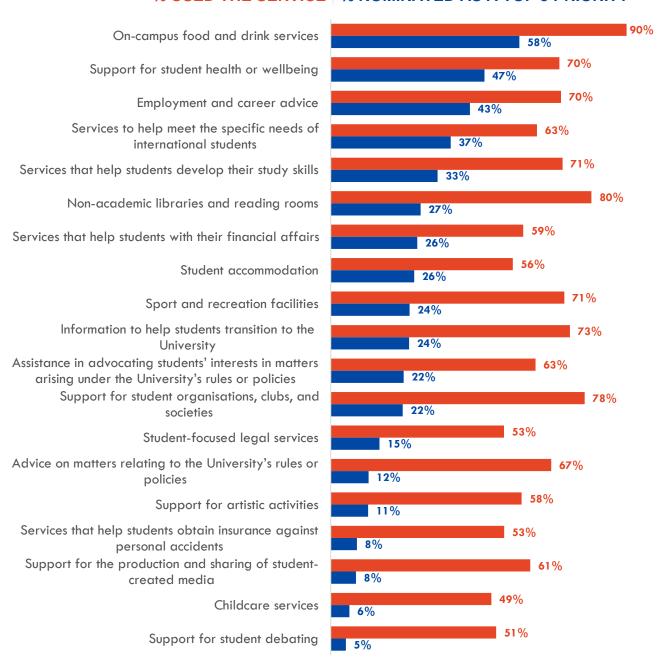

#### STUDENT USE OF ON-CAMPUS SERVICES AND PRIORITY RANKING

(SSAF survey; 8042 respondents; values are % of respondents)

Services are listed in descending order by % of students who nominated them as a top-5 priority

#### **% USED THE SERVICE | % NOMINATED AS A TOP 5 PRIORITY**