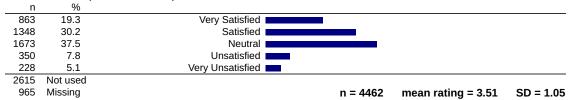

tisfied   |          |                    |           |
| 1676 | 34.9     | Satisfied        |          |                    |           |
| 1679 | 35.0     | Neutral          |          |                    |           |
| 337  | 7.0      | Unsatisfied      |          |                    |           |
| 178  | 3.7      | Very Unsatisfied |          |                    |           |
| 2322 | Not used |                  |          |                    |           |
| 923  | Missing  | r                | n = 4797 | mean rating = 3.59 | SD = 1.00 |

# Assistance in advocating students' interests in matters arising under the University's rules or policies



# Information to help students transition to the University



### Services to help meet the specific needs of international students



# 4 How well do you understand the purpose of the SSAF?

| n    | %       |              |  |
|------|---------|--------------|--|
| 732  | 10.3    | Very well ■  |  |
| 1565 | 22.1    | Quite well   |  |
| 2492 | 35.2    | Somewhat     |  |
| 1172 | 16.6    | A little ■   |  |
| 1112 | 15.7    | Not at all ■ |  |
| 969  | Missing |              |  |

n = 7073

n = 7072

mean rating = 2.95

mean rating = 2.52

SD = 1.19

SD = 1.30

5 How well do you understand where SSAF funds are spent?

| n    | %       | ·          |
|------|---------|------------|
| 613  | 8.7     | Very well  |
| 1045 | 14.8    | Quite well |
| 1961 | 27.7    | Somewhat   |
| 1254 | 17.7    | A little   |
| 2199 | 31.1    | Not at all |
| 970  | Missing |            |