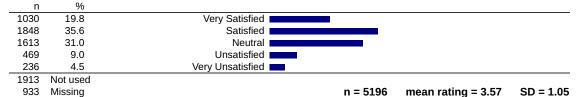

-|----------|--------------------|-----------|
| 927  | 19.3     | Very Satisfied   |          |                    |           |
| 1676 | 34.9     | Satisfied        |          |                    |           |
| 1679 | 35.0     | Neutral          |          |                    |           |
| 337  | 7.0      | Unsatisfied      |          |                    |           |
| 178  | 3.7      | Very Unsatisfied |          |                    |           |
| 2322 | Not used |                  |          |                    |           |
| 923  | Missing  | r                | n = 4797 | mean rating = 3.59 | SD = 1.00 |

# Assistance in advocating students' interests in matters arising under the University's rules or policies



# Information to help students transition to the University



### Services to help meet the specific needs of international students



# 4 How well do you understand the purpose of the SSAF?

| n    | %       |              |  |
|------|---------|--------------|--|
| 732  | 10.3    | Very well ■  |  |
| 1565 | 22.1    | Quite well   |  |
| 2492 | 35.2    | Somewhat     |  |
| 1172 | 16.6    | A little ■   |  |
| 1112 | 15.7    | Not at all ■ |  |
| 969  | Missing |              |  |

n = 7073

n = 7072

mean rating = 2.95

mean rating = 2.52

SD = 1.19

SD = 1.30

5 How well do you understand where SSAF funds are spent?

| n    | %       | ·          |
|------|---------|------------|
| 613  | 8.7     | Very well  |
| 1045 | 14.8    | Quite well |
| 1961 | 27.7    | Somewhat   |
| 1254 | 17.7    | A little   |
| 2199 | 31.1    | Not at all |
| 970