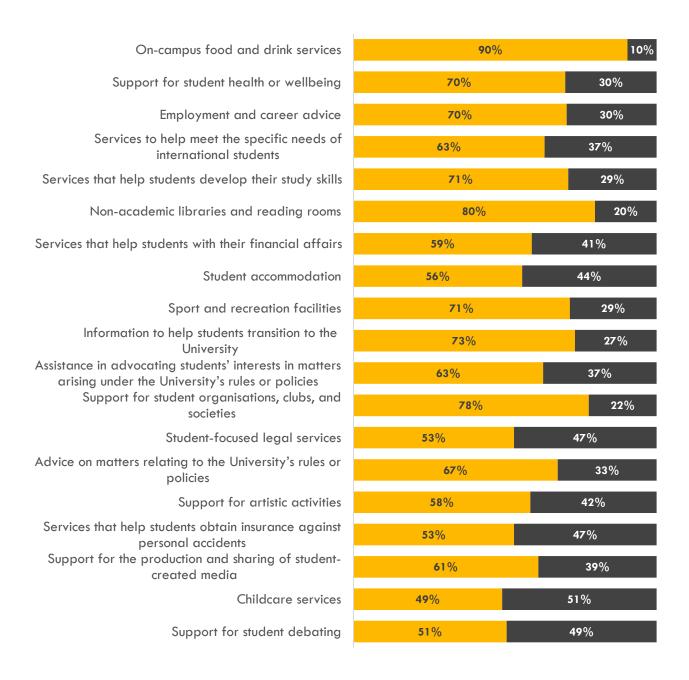

urvey 2023

Results

**DVC Education Portfolio** 

#### STUDENT USE OF ON-CAMPUS SERVICES AND PRIORITY RANKING

(SSAF survey; 8042 respondents; values are % of respondents)

Services are listed in descending order by % of students who nominated them as a top-5 priority

#### **% USED THE SERVICE | % NOMINATED AS A TOP 5 PRIORITY**



#### STUDENT SATISFACTION WITH ON-CAMPUS SERVICES

(SSAF survey; 8042 respondents; values are % of respondents)

Services are listed in descending order by % of students who nominated them as a top-5 priority



#### STUDENT USE OF ON-CAMPUS SERVICES

(SSAF survey; 8042 respondents; values are % of respondents)

Services are listed in descending order by % of students who nominated them as a top-5 priority

#### **USED THE SERVICE | DID NOT USE THE SERVICE**



#### **Student Services and Amenities Fee**

#### **Survey Questions**

To help inform the distribution of SSAF funding for next year, please select the 5 most important services and amenities.



Based on your experience, how satisfied have you been with the following services and amenities, including via a student organisation:

#### On-campus food and drink services

| n    | %        |                  |          |                    |           |
|------|----------|------------------|----------|--------------------|-----------|
| 1110 | 16.3     | Very Satisfied   |          |                    |           |
| 2440 | 35.9     | Satisfied        |          |                    |           |
| 1878 | 27.6     | Neutral          |          |                    |           |
| 963  | 1