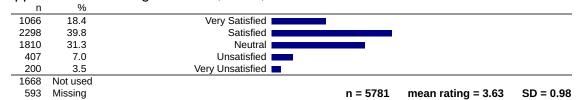

| %        |                  |          |                    |           |
|------|----------|------------------|----------|--------------------|-----------|
| 1008 | 18.9     | Very Satisfied   |          |                    |           |
| 1903 | 35.6     | Satisfied        |          |                    |           |
| 1849 | 34.6     | Neutral          |          |                    |           |
| 374  | 7.0      | Unsatisfied      |          |                    |           |
| 213  | 4.0      | Very Unsatisfied |          |                    |           |
| 2144 | Not used |                  |          |                    |           |
| 551  | Missing  |                  | n = 5347 | mean rating = 3.58 | SD = 1.00 |

# Support for student organisations, clubs, and societies



#### Childcare services



### Support for student health or wellbeing

|     |     |          | <u> </u>         |        |                    |           |
|-----|-----|----------|------------------|--------|--------------------|-----------|
|     | n   | %        |                  |        |                    |           |
| - 6 | 970 | 18.7     | Very Satisfied   |        |                    |           |
| 18  | 366 | 36.0     | Satisfied        |        |                    |           |
| 16  | 395 | 32.7     | Neutral          |        |                    |           |
| 4   | 440 | 8.5      | Unsatisfied      |        |                    |           |
| 2   | 208 | 4.0      | Very Unsatisfied |        |                    |           |
| 22  | 233 | Not used |