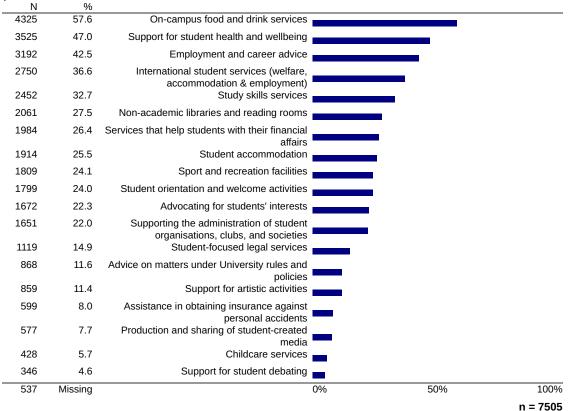

#### STUDENT USE OF ON-CAMPUS SERVICES

(SSAF survey; 8042 respondents; values are % of respondents)

Services are listed in descending order by % of students who nominated them as a top-5 priority