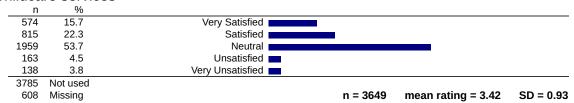

|          |                    |           |
|------|----------|------------------|----------|--------------------|-----------|
| 1008 | 18.9     | Very Satisfied   |          |                    |           |
| 1903 | 35.6     | Satisfied        |          |                    |           |
| 1849 | 34.6     | Neutral          |          |                    |           |
| 374  | 7.0      | Unsatisfied      |          |                    |           |
| 213  | 4.0      | Very Unsatisfied |          |                    |           |
| 2144 | Not used |                  |          |                    |           |
| 551  | Missing  |                  | n = 5347 | mean rating = 3.58 | SD = 1.00 |

# Support for student organisations, clubs, and societies



#### Childcare services



### Support for student health or wellbeing

|     |     |          | <u> </u>         |        |                    |           |
|-----|-----|----------|------------------|--------|--------------------|-----------|
|     | n   | %        |                  |        |                    |           |
| - 6 | 970 | 18.7     | Very Satisfied   |        |                    |           |
| 18  | 366 | 36.0     | Satisfied        |        |                    |           |
| 16  | 395 | 32.7     | Neutral          |        |                    |           |
| 4   | 440 | 8.5      | Unsatisfied      |        |                    |           |
| 2   | 208 | 4.0      | Very Unsatisfied |        |                    |           |
| 22  | 233 | Not used |                  |        |