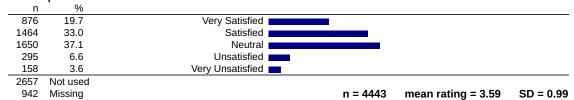

|           |
|------|----------|------------------|----------|--------------------|-----------|
| 927  | 19.3     | Very Satisfied   |          |                    |           |
| 1676 | 34.9     | Satisfied        |          |                    |           |
| 1679 | 35.0     | Neutral          |          |                    |           |
| 337  | 7.0      | Unsatisfied      |          |                    |           |
| 178  | 3.7      | Very Unsatisfied |          |                    |           |
| 2322 | Not used |                  |          |                    |           |
| 923  | Missing  | r                | n = 4797 | mean rating = 3.59 | SD = 1.00 |

# Assistance in advocating students' interests in matters arising under the University's rules or policies



# Information to help students transition to the University



### Services to help meet the specific needs of international students



# 4 How well do you understand the purpose of the SSAF?

| n    | %       |              |  |
|------|---------|--------------|--|
| 732  | 10.3    | Very well ■  |  |
| 1565 | 22.1    | Quite well   |  |
| 2492 | 35.2    | Somewhat     |  |
| 1172 | 16.6    | A little ■   |  |
| 1112 | 15.7    | Not at all ■ |  |
| 969  | Missing |              |  |

n = 7073

n = 7072

mean rating = 2.95

mean rating = 2.52

SD = 1.19

SD = 1.30

5 How well do you understand where SSAF funds are spent?

| n    | %       | ·          |
|------|---------|------------|
| 613  | 8.7     | Very well  |
| 1045 | 14.8    | Quite well |
| 1961 | 27.7    | Somewhat   |
| 1254